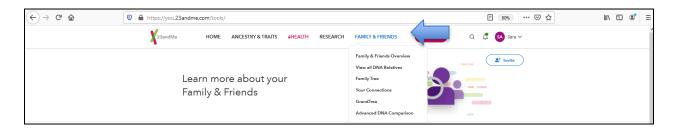

## Friends & Family Pull-Down menu

Family Tree = 23andme computer generated tree, based on your shared matching and the ages of your matches. Editable by you. Can add ancestors to the tree, move around/add branches, change relationships between matches

GrandTree = only available if a grandparent/grandchild both test at 23andme Advanced DNA Comparison = View your centimorgans and segments shared with each match on a chromosome level, view chromosome segment detail