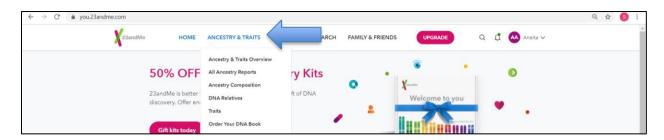

<u>Ancestry/Genealogy Results</u> = under "Ancestry and Traits" pull-down menu.

Ancestry & Traits Overview = Overview
Ancestry Composition = Ethnicity Estimate
DNA Relatives = Your DNA Matches
All Ancestry Reports = View Traits, Neanderthal, Haplogroups and more

### Ancestry Composition

Summary

Scientific Details

**FAQ** 

Ancestry Timeline = How many generations ago was your most recent ancestor in each population?

How Much of Each Ancestry Did You Inherit from Each Parent? = Only if both your parents have tested with 23andme and are "connected" to you as parents

Your Connections = Persons that agreed to Share "Ancestry reports" with you

Your Ancestry Composition Chromosome Painting = Your ethnicity results depicted on your 23 pair of chromosomes

Discuss (message boards)