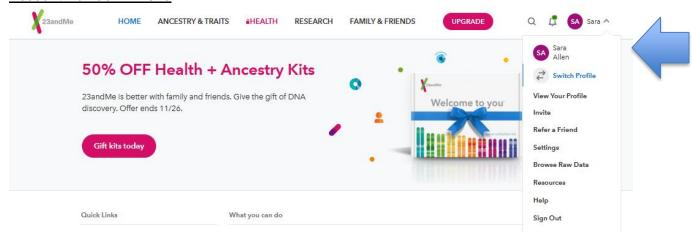

## Account Pull-down menu

Bell logo = messages from matches Profile = edit the profile that matches see Settings = adjust privacy, change password, payment info., preferences, 23andme data. Help

Browse Raw data = you can download your raw data file here, in preparation to upload at another site